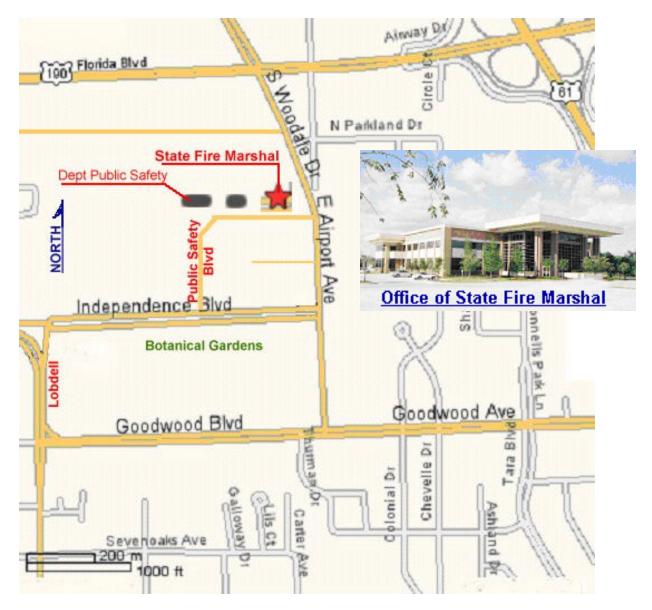

## DIRECTIONS TO THE LOUISIANA OFFICE OF THE STATE FIRE MARSHAL:

Take the College Drive exit off of I-10. Go north on College (a right turn coming off of the interstate from New Orleans and a left turn off of the interstate coming from Lafayette)

Take a <u>right</u> at the first light (Corporate Blvd).

Take a left onto Jefferson (get in right lane on Jefferson).

Bear right at the Burger King onto Lobdell.

Go through the light at Goodwood and get in right lane.

Take the <u>right turn lane</u> and turn <u>right</u> onto Independence Blvd.

When you get to a green sign on your right that says "Botanical Gardens" turn LEFT.

You will be on a short blvd (Public Safety Blvd). Drive to the dead-end of the blvd and take a right – then take the very first immediate right.

Our office is in the second building on the left (Large 2 story atrium entry).