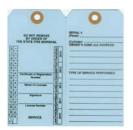

\*Firms that have the following endorsements shall send a sample of each color of the above listed service tags and a sample of their installation tag, with their renewal:

Fire Alarm (Required & Non-Required) Fixed-Fire Suppression Pre-Engineered Kitchen Suppression Sprinkler/Fire Hoses

\*Firms that have the following endorsements shall send a sample of each color of the above listed service tags with their renewal: Fire Extinguisher/Fire Hoses

**NOTE:** All tags **MUST** have the Name of the firm, the physical address of the firm, the phone number of the firm and the License # of the firm **PRE-PRINTED OR INK STAMPED** on all tags.