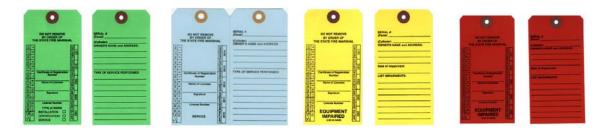

\*Firms that have the following endorsements shall send a sample of each color of the above listed service tags and a sample of their installation tag, with their renewal:

Fire Alarm (Required & Non-Required) Fixed-Fire Suppression Pre-Engineered Kitchen Suppression Sprinkler/Fire Hoses

\*Firms that have the following endorsements shall send a sample of each color of the above listed service tags with their renewal: Fire Extinguisher/Fire Hoses

**NOTE:** All tags **MUST** have the Name of the firm, the physical address of the firm, the phone number of the firm and the License # of the firm **PRE-PRINTED OR INK STAMPED** on all tags.